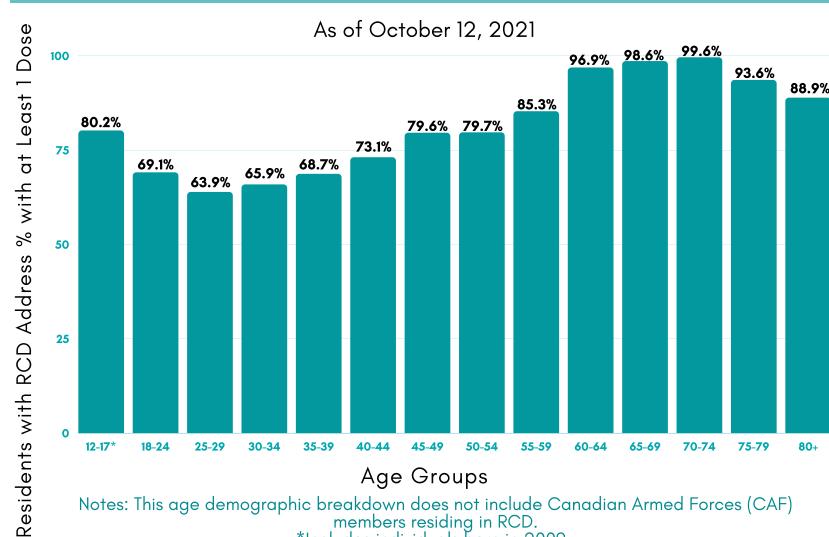

## Percentage of RCD residents that have received at least 1 dose of the COVID-19 vaccine, by age groups

Notes: This age demographic breakdown does not include Canadian Armed Forces (CAF) members residing in RCD. \*Includes individuals born in 2009.