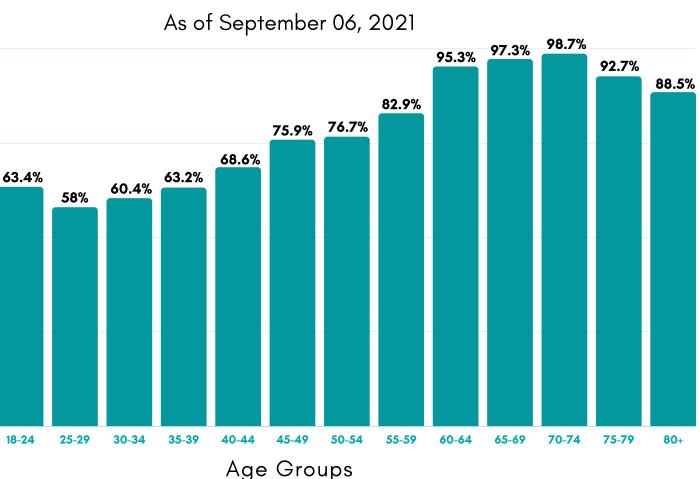

### Percentage of RCD residents that have received at least 1 dose of the COVID-19 vaccine, by age groups

Notes: This age demographic breakdown does not include Canadian Armed Forces (CAF) members residing in RCD. \*Includes individuals born in 2009.