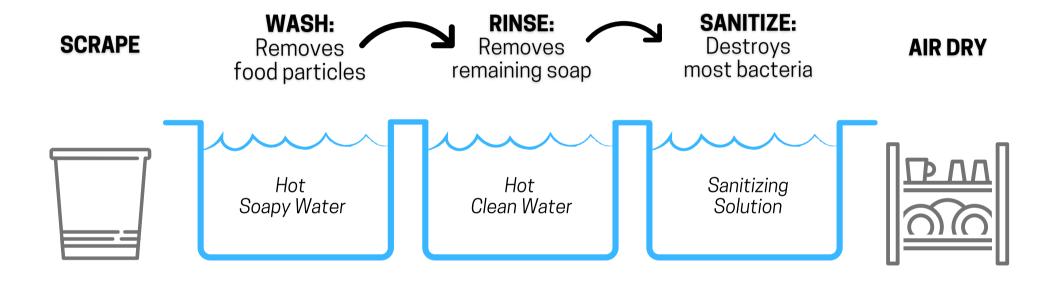

| SANITIZING SOLUTIONS: | <ul> <li>Chlorine: 100ppm (2 ml or I/2 teaspoon of bleach in 1 liter of water)</li> <li>Quaternary Ammonium: 200ppm</li> <li>Iodine: 25ppm</li> <li>Other sanitizing agents approved by Renfrew County and District Health<br/>Unit for food contact surfaces</li> </ul> |
|-----------------------|--------------------------------------------------------------------------------------------------------------------------------------------------------------------------------------------------------------------------------------------------------------------------|
|                       |                                                                                                                                                                                                                                                                          |