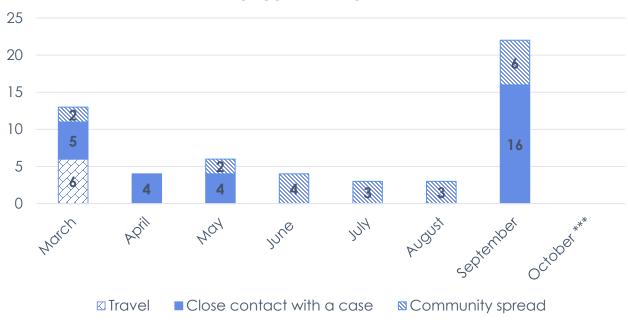

## Confirmed cases of COVID-19 in Renfrew County and District, by type of exposure to the virus

## Monthly Profile of COVID-19 Cases Since March 2020

Fifty-five (55) confirmed cases of COVID-19 were reported in Renfrew County and District from March up to October 04, 2020\*\*\*.