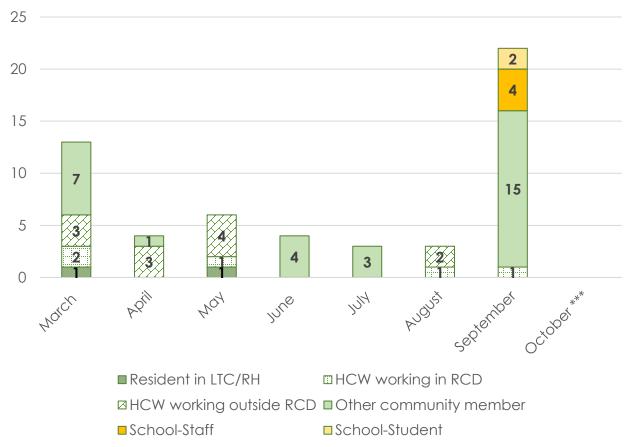

## Confirmed cases of COVID-19 in Renfrew County and District, by role

LTC/RH—Long-Term Care Home or Retirement Home

HCW—Health Care Worker

RCD—Renfrew County and District

Note: Confirmed cases were allocated to a month based on the date that symptoms started.